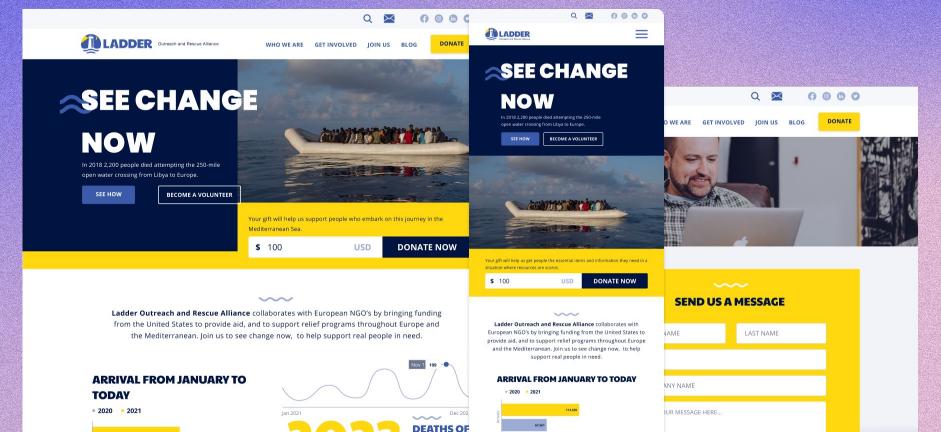

# Ladder

113,535

The Codistry team created a web application for Ladder, a nonprofit organization that prides themselves in helping Syrian refugees. The website serves as a source of education as well as a donation portal to help bring awareness to global refugee issues.