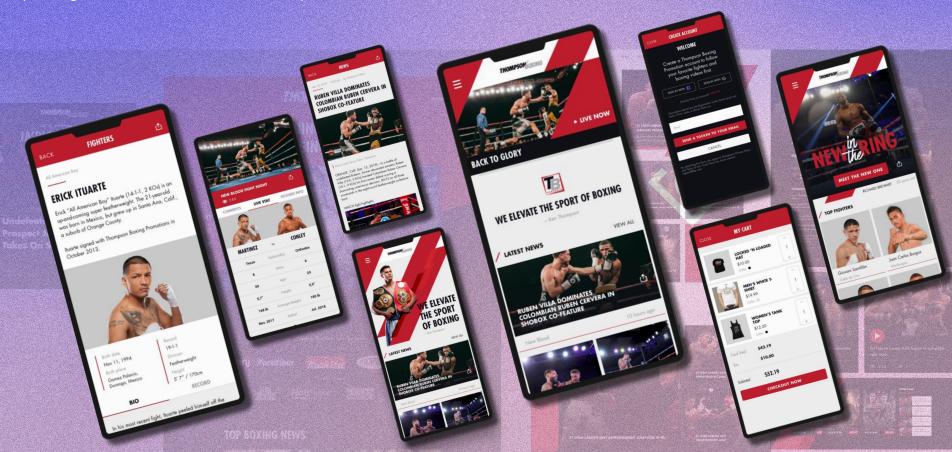

# **TBP** App

This mobile app is an extension of their website and allows for their audience to stay updated on their favorite TBP fighters and stream upcoming events via livestream from their cell phones.