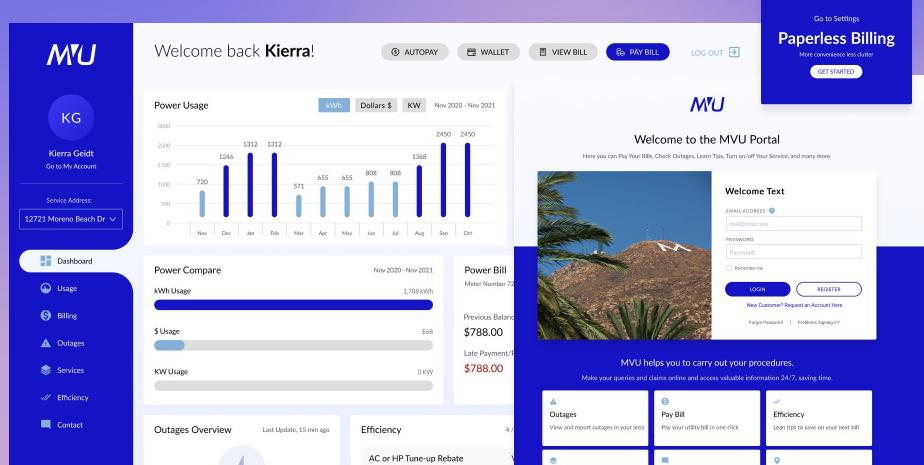

# Moreno Valley Utilities - Smart Portal

Log in to view your bill, make a payment, track your energy usage and set your communication preferences.