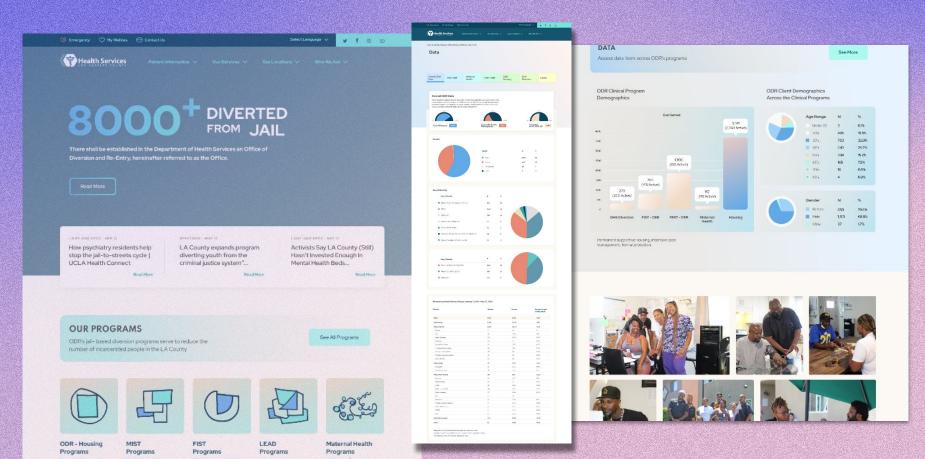

# **Department of Health Services LA County - ODR**

Website and Dashboards for Los Angeles County Department of Health Services